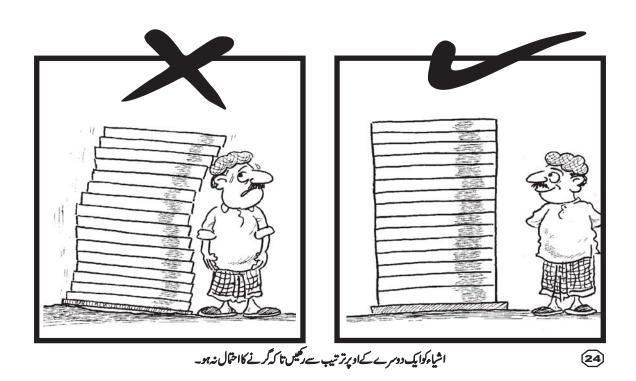

بیل کے تاروں کے بیچے سے اشیاء کو گزارتے وقت خیال رکھیں کہ بیان کے ساتھ نہ کر اجا کیں۔

كام كى جكد بربكهرى موتى اشياءكوا فهاكر مناسب جكه سفوركردين تاكدان كى وجدسة حادثات ندمول\_

تختوں کوا کھاڑ کر ذخیرہ کرنے سے پہلے ان میں سے کیل اور پیخیں اکھاڑ دیں۔